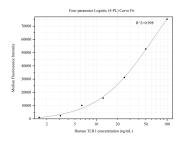

## Selected Validation Data

Cytometric bead array standard curve of MP50374-1, TLR1 Monoclonal Matched Antibody Pair, PBS Only. Capture antibody: 68940-1-PBS. Detection antibody: 68940-2-PBS. Standard:Ag13858. Range: 1.563-100 ng/mL