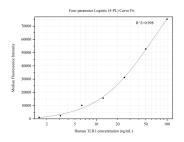

# Selected Validation Data

Cytometric bead array standard curve of MP50374-1, TLR1 Monoclonal Matched Antibody Pair, PBS Only. Capture antibody: 68940-1-PBS. Detection antibody: 68940-2-PBS. Standard:Ag13858. Range: 1.563-100 ng/mL