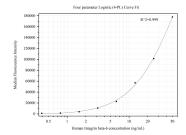

## Selected Validation Data

Cytometric bead array standard curve of MP50377-1, Integrin beta-6 Monoclonal Matched Antibody Pair, PBS Only. Capture antibody: 68942-1-PBS. Detection antibody: 68942-2-PBS. Standard:Ag29015. Range: 0.391-50 ng/mL.