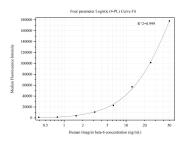

## Selected Validation Data

Cytometric bead array standard curve of MP50377-1, Integrin beta-6 Monoclonal Matched Antibody Pair, PBS Only. Capture antibody: 68942-1-PBS. Detection antibody: 68942-2-PBS. Standard:Ag29015. Range: 0.391-50 ng/mL