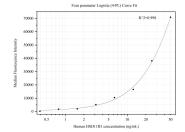

Cytometric bead array standard curve of MP50378-2, HSD11B1 Monoclonal Matched Antibody Pair, PBS Only. Capture antibody: 68943-3-PBS. Detection antibody: 68943-2-PBS. Standard:Ag29494. Range: 0.391-50 ng/mL