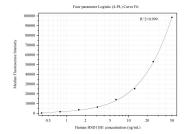

## Selected Validation Data

Cytometric bead array standard curve of MP50378-1, HSD11B1 Monoclonal Matched Antibody Pair, PBS Only. Capture antibody: 68943-1-PBS. Detection antibody: 68943-2-PBS. Standard:Ag29494. Range: 0.391-50 ng/mL