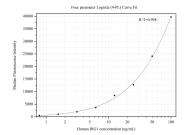

## Selected Validation Data

Cytometric bead array standard curve of MP50389-1, IRG1 Monoclonal Matched Antibody Pair, PBS Only. Capture antibody: 68945-1-PBS. Detection antibody: 68945-2-PBS. Standard:Ag28941. Range: 0.781-100 ng/mL