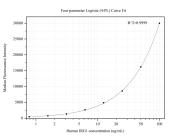

# Selected Validation Data

Cytometric bead array standard curve of MP50389-1, IRG1 Monoclonal Matched Antibody Pair, PBS Only. Capture antibody: 68945-1-PBS. Detection antibody: 68945-2-PBS. Standard:Ag28941. Range: 0.781-100 ng/mL Cytometric bead array standard curve of MP50389-2, IRG1 Monoclonal Matched Antibody Pair, PBS Only. Capture antibody: 68945-2-PBS. Detection antibody: 68945-3-PBS. Standard:Ag28941. Range: 0.781-100 ng/mL