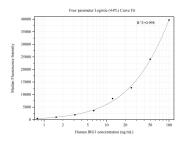

# Selected Validation Data

Cytometric bead array standard curve of MP50389-1, IRG1 Monoclonal Matched Antibody Pair, PBS Only. Capture antibody: 68945-1-PBS. Detection antibody: 68945-2-PBS. Standard:Ag28941. Range: 0.781-100 ng/mL Cytometric bead array standard curve of MP50389-2, IRG1 Monoclonal Matched Antibody Pair, PBS Only. Capture antibody: 68945-2-PBS. Detection antibody: 68945-3-PBS. Standard:Ag28941. Range: 0.781-100 ng/mL