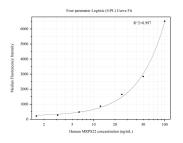

## Selected Validation Data

Cytometric bead array standard curve of MP50390-1, MRP522 Monoclonal Matched Antibody Pair, PBS Only. Capture antibody: 68946-1-PBS. Detection antibody: 68946-2-PBS. Standard:Ag34081. Range: 1.563-100 ng/mL