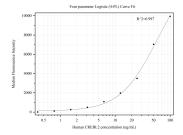

## Selected Validation Data

Cytometric bead array standard curve of MP50393-1, CREBL2 Monoclonal Matched Antibody Pair, PBS Only. Capture antibody: 68949-1-PBS. Detection antibody: 68949-2-PBS. Standard:Ag12492. Range: 0.391-100 ng/mL