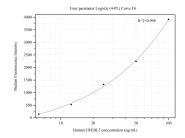

## Selected Validation Data

Cytometric bead array standard curve of MP50393-2, CREBL2 Monoclonal Matched Antibody Pair, PBS Only. Capture antibody: 68949-1-PBS. Detection antibody: 68949-3-PBS. Standard:Ag12492. Range: 6.25-100 ng/mL