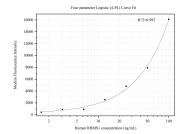

## Selected Validation Data

Cytometric bead array standard curve of MP50395-2, RBMS1 Monoclonal Matched Antibody Pair, PBS Only. Capture antibody: 68950-3-PBS. Detection antibody: 68950-4-PBS. Standard:Ag1493. Range: 1.563-100 ng/mL