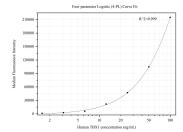

## Selected Validation Data

Cytometric bead array standard curve of MP50397-1, TBX1 Monoclonal Matched Antibody Pair, PBS Only. Capture antibody: 68951-1-PBS. Detection antibody: 68951-2-PBS. Standard:Ag26792. Range: 1.563-100 ng/mL