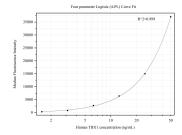

## Selected Validation Data

Cytometric bead array standard curve of MP50397-3, TBX1 Monoclonal Matched Antibody Pair, PBS Only. Capture antibody: 68951-5-PBS. Detection antibody: 68951-6-PBS. Standard:Ag26792. Range: 1.563-50 ng/mL