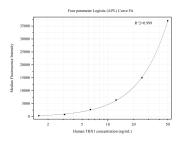

## Selected Validation Data

Cytometric bead array standard curve of MP50397-3, TBX1 Monoclonal Matched Antibody Pair, PBS Only. Capture antibody: 68951-5-PBS. Detection antibody: 68951-6-PBS. Standard:Ag26792. Range: 1.563-50 ng/mL