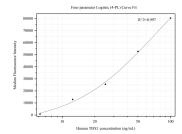

## Selected Validation Data

Cytometric bead array standard curve of MP50397-4, TBX1 Monoclonal Matched Antibody Pair, PBS Only. Capture antibody: 68951-7-PBS. Detection antibody: 68951-8-PBS. Standard:Ag26792. Range: 6.25-100 ng/mL