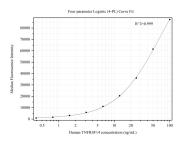

# Selected Validation Data

Cytometric bead array standard curve of MP50404-1, TNFRSF 14 Monoclonal Matched Antibody Pair, PBS Only. Capture antibody: 68953-1-PBS. Detection antibody: 68953-2-PBS. Standard:Eg0015. Range: 0.391-100 ng/mL