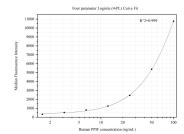

## Selected Validation Data

Cytometric bead array standard curve of MP50406-1, PPIF-Specific Monoclonal Matched Antibody Pair, PBS Only. Capture antibody: 68956-1-PBS. Detection antibody: 68956-2-PBS. Standard:Ag13151. Range: 1.563-100 ng/mL