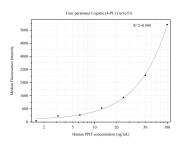

## Selected Validation Data

Cytometric bead array standard curve of MP50406-2, PPIF-Specific Monoclonal Matched Antibody Pair, PBS Only. Capture antibody: 68956-3-PBS. Detection antibody: 68956-4-PBS. Standard:Ag13151. Range: 1.563-100 ng/mL