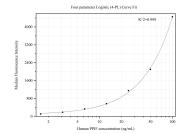

## Selected Validation Data

Cytometric bead array standard curve of MP50406-3, PPIF-Specific Monoclonal Matched Antibody Pair, PBS Only. Capture antibody: 68956-5-PBS. Detection antibody: 68956-3-PBS. Standard:Ag13151. Range: 1.563-100 ng/mL