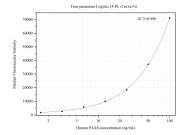

## Selected Validation Data

Cytometric bead array standard curve of MP50408-1, PAX8 Monoclonal Matched Antibody Pair, PBS Only. Capture antibody: 68957-1-PBS. Detection antibody: 68957-2-PBS. Standard:Ag20348. Range: 1.563-100 ng/mL