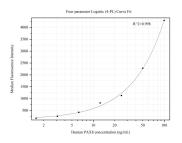

## Selected Validation Data

Cytometric bead array standard curve of MP50408-2, PAX8 Monoclonal Matched Antibody Pair, PBS Only. Capture antibody: 68957-3-PBS. Detection antibody: 68957-1-PBS. Standard:Ag20348. Range: 1.563-100 ng/mL