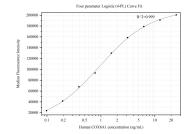

Cytometric bead array standard curve of MP50413-4, COX6A1 Monoclonal Matched Antibody Pair, PBS Only. Capture antibody: 68960-5-PBS. Detection antibody: 68960-2-PBS. Standard:Ag2006. Range: 0.098-25 ng/mL.