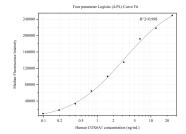

## Selected Validation Data

Cytometric bead array standard curve of MP50413-1, COX6A1 Monoclonal Matched Antibody Pair, PBS Only. Capture antibody: 68960-1-PBS. Detection antibody: 68960-2-PBS. Standard:Ag2006. Range: 0.098-25 ng/mL