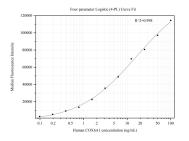

## Selected Validation Data

Cytometric bead array standard curve of MP50413-3, COX6A1 Monoclonal Matched Antibody Pair, PBS Only. Capture antibody: 68960-4-PBS. Detection antibody: 68960-5-PBS. Standard:Ag2006. Range: 0.098-100 ng/mL