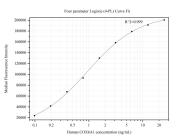

Cytometric bead array standard curve of MP50413-4, COX6A1 Monoclonal Matched Antibody Pair, PBS Only. Capture antibody: 68960-5-PBS. Detection antibody: 68960-2-PBS. Standard:Ag2006. Range: 0.098-25 ng/mL