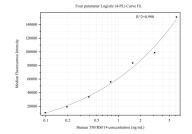

Cytometric bead array standard curve of MP50404-6, TNFRSF14 Monoclonal Matched Antibody Pair, PBS Only. Capture antibody: 68961-3-PBS. Detection antibody: 68961-2-PBS. Standard:Ag28731. Range: 0.098-6.25 ng/mL