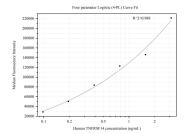

## Selected Validation Data

Cytometric bead array standard curve of MP50404-5, TNFRSF14 Monoclonal Matched Antibody Pair, PBS Only. Capture antibody: 68961-1-PBS. Detection antibody: 68961-2-PBS. Standard:Ag28731. Range: 0.098-3.125 ng/mL