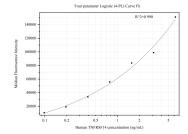

## Selected Validation Data

Cytometric bead array standard curve of MP50404-6, TNFRSF14 Monoclonal Matched Antibody Pair, PBS Only. Capture antibody: 68961-3-PBS. Detection antibody: 68961-2-PBS. Standard:Ag28731. Range: 0.098-6.25 ng/mL