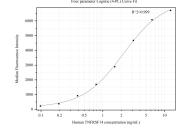

Cytometric bead array standard curve of MP50404-7, TNFRSF14 Monoclonal Matched Antibody Pair, PBS Only. Capture antibody: 68961-3-PBS. Detection antibody: 68961-4-PBS. Standard:Ag28731. Range: 0.098-12.5 ng/mL