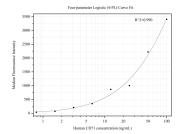

## Selected Validation Data

Cytometric bead array standard curve of MP50414-2, CD71 Monoclonal Matched Antibody Pair, PBS Only. Capture antibody: 68962-1-PBS. Detection antibody: 68962-2-PBS. Standard:Eg0339. Range: 0.781-100 ng/mL