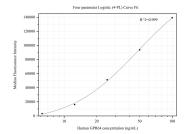

## Selected Validation Data

Cytometric bead array standard curve of MP50415-3, GPR64 Monoclonal Matched Antibody Pair, PBS Only. Capture antibody: 68963-3-PBS. Detection antibody: 68963-4-PBS. Standard:Ag31274. Range: 6.25-100 ng/mL