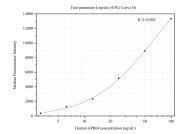

## Selected Validation Data

Cytometric bead array standard curve of MP50415-4, GPR64 Monoclonal Matched Antibody Pair, PBS Only. Capture antibody: 68963-5-PBS. Detection antibody: 68963-6-PBS. Standard:Ag31274. Range: 3.125-100 ng/mL