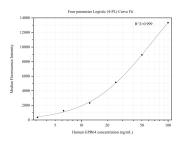

## Selected Validation Data

Cytometric bead array standard curve of MP50415-4, GPR64 Monoclonal Matched Antibody Pair, PBS Only. Capture antibody: 68963-5-PBS. Detection antibody: 68963-6-PBS. Standard:Ag31274. Range: 3.125-100 ng/mL