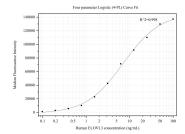

## Selected Validation Data

Cytometric bead array standard curve of MP50418-2, ELOVL3 Monoclonal Matched Antibody Pair, PBS Only. Capture antibody: 68964-3-PBS. Detection antibody: 68964-4-PBS. Standard:Ag24318. Range: 0.098-100 ng/mL