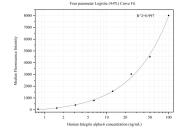

Cytometric bead array standard curve of MP50396-5, Integrin alpha-6 Monoclonal Matched Antibody Pair, PBS Only. Capture antibody: 68968-2-PBS. Detection antibody: 68968-3-PBS. Standard:Ag16335. Range: 0.781-100 ng/mL.