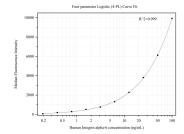

## Selected Validation Data

Cytometric bead array standard curve of MP50396-4, Integrin alpha-6 Monoclonal Matched Antibody Pair, PBS Only. Capture antibody: 68968-1-PBS. Detection antibody: 68968-2-PBS. Standard:Ag16335. Range: 0.195-100 ng/mL