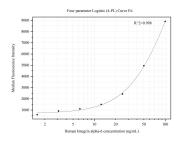

# Selected Validation Data

Cytometric bead array standard curve of MP50396-6, Integrin alpha-6 Monoclonal Matched Antibody Pair, PBS Only. Capture antibody: 68968-4-PBS. Detection antibody: 68968-5-PBS. Standard:Ag16335. Range: 1.563-100 ng/mL