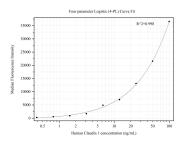

# Selected Validation Data

Cytometric bead array standard curve of MP50425-1, Claudin 1 Monoclonal Matched Antibody Pair, PBS Only. Capture antibody: 68969-1-PB5. Detection antibody: 68970-1-PBS. Standard:Ag3713. Range: 0.391-100 ng/mL