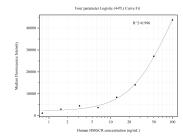

## Selected Validation Data

Cytometric bead array standard curve of MP50438-3, HMGCR Monoclonal Matched Antibody Pair, PBS Only. Capture antibody: 68975-4-PBS. Detection antibody: 68975-5-PBS. Standard:Ag4444. Range: 0.781-100 ng/mL