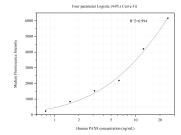

Cytometric bead array standard curve of MP50408-6, PAX8 Monoclonal Matched Antibody Pair, PBS Only. Capture antibody: 60144-3-PBS. Detection antibody: 68979-1-PBS. Standard:Ag0306. Range: 0.781-25 ng/mL.