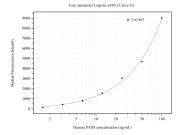

Cytometric bead array standard curve of MP50408-5, PAX8 Monoclonal Matched Antibody Pair, PBS Only. Capture antibody: 60144-1-PBS. Detection antibody: 68979-1-PBS. Standard:Ag0306. Range: 1.563-100 ng/mL