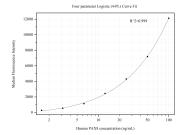

## **Selected Validation Data**

Cytometric bead array standard curve of MP50408-3, PAX8 Monoclonal Matched Antibody Pair, PBS Only. Capture antibody: 60144-2-PBS. Detection antibody: 68979-1-PBS. Standard:Ag0306. Range: 1.563-100 ng/mL