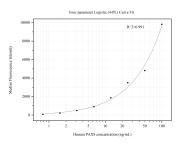

### Selected Validation Data

Cytometric bead array standard curve of MP50408-4, PAX8 Monoclonal Matched Antibody Pair, PBS Only. Capture antibody: 60144-1-PBS. Detection antibody: 68979-2-PBS. Standard:Ag0306. Range: 0.781-100 ng/mL