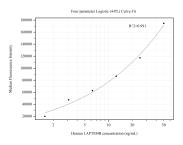

## Selected Validation Data

Cytometric bead array standard curve of MP50452-1, LAPTM4B Monoclonal Matched Antibody Pair, PBS Only. Capture antibody: 68981-1-PBS. Detection antibody: 68981-2-PBS. Standard:Ag29148. Range: 1.563-50 ng/mL