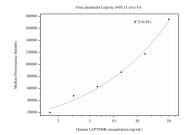

## Selected Validation Data

Cytometric bead array standard curve of MP50452-1, LAPTM4B Monoclonal Matched Antibody Pair, PBS Only. Capture antibody: 68981-1-PBS. Detection antibody: 68981-2-PBS. Standard:Ag29148. Range: 1.563-50 ng/mL