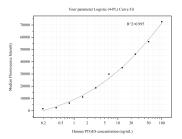

Cytometric bead array standard curve of MP50456-2, PTGES Monoclonal Matched Antibody Pair, PBS Only. Capture antibody: 68984-1-PBS. Detection antibody: 68984-3-PBS. Standard:Ag33556. Range: 0.195-100 ng/mL