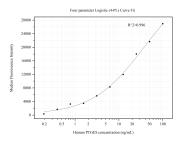

Cytometric bead array standard curve of MP50456-3, PTGES Monoclonal Matched Antibody Pair, PBS Only. Capture antibody: 68984-1-PBS. Detection antibody: 68984-4-PBS. Standard:Ag33556. Range: 0.195-100 ng/mL