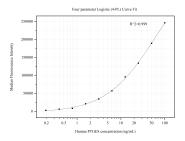

### Selected Validation Data

Cytometric bead array standard curve of MP50456-1, PTGES Monoclonal Matched Antibody Pair, PBS Only. Capture antibody: 68984-1-PBS. Detection antibody: 68984-2-PBS. Standard:Ag33556. Range: 0.195-100 ng/mL.