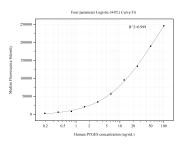

## Selected Validation Data

Cytometric bead array standard curve of MP50456-1, PTGES Monoclonal Matched Antibody Pair, PBS Only. Capture antibody: 68984-1-PBS. Detection antibody: 68984-2-PBS. Standard:Ag33556. Range: 0.195-100 ng/mL