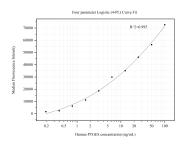

## Selected Validation Data

Cytometric bead array standard curve of MP50456-2, PTGES Monoclonal Matched Antibody Pair, PBS Only. Capture antibody: 68984-1-PBS. Detection antibody: 68984-3-PBS. Standard:Ag33556. Range: 0.195-100 ng/mL