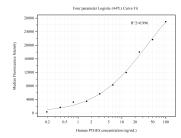

## Selected Validation Data

Cytometric bead array standard curve of MP50456-3, PTGES Monoclonal Matched Antibody Pair, PBS Only. Capture antibody: 68984-1-PBS. Detection antibody: 68984-4-PBS. Standard:Ag33556. Range: 0.195-100 ng/mL