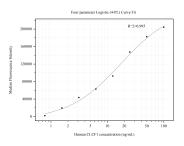

## Selected Validation Data

Cytometric bead array standard curve of MP50462-2, CLCF 1 Monoclonal Matched Antibody Pair, PBS Only. Capture antibody: 68985-3-PBS. Detection antibody: 68985-4-PBS. Standard:Ag8061. Range: 0.781-100 ng/mL