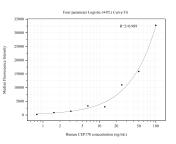

## Selected Validation Data

Cytometric bead array standard curve of MP50467-1, CEP170 Monoclonal Matched Antibody Pair, PBS Only. Capture antibody: 68987-1-PBS. Detection antibody: 68987-2-PBS. Standard:Ag26318. Range: 1.563-100 ng/mL Cytometric bead array standard curve of MP50467-2, CEP170 Monoclonal Matched Antibody Pair, PBS Only. Capture antibody: 68987-1-PBS. Detection antibody: 68987-3-PBS. Standard:Ag26318. Range: 0.781-100 ng/mL