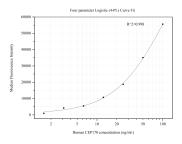

## Selected Validation Data

Cytometric bead array standard curve of MP50467-1, CEP170 Monoclonal Matched Antibody Pair, PBS Only. Capture antibody: 68987-1-PBS. Detection antibody: 68987-2-PBS. Standard:Ag26318. Range: 1.563-100 ng/mL Cytometric bead array standard curve of MP50467-2, CEP170 Monoclonal Matched Antibody Pair, PBS Only. Capture antibody: 68987-1-PBS. Detection antibody: 68987-3-PBS. Standard:Ag26318. Range: 0.781-100 ng/mL