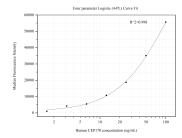

## Selected Validation Data

Cytometric bead array standard curve of MP50467-1, CEP170 Monoclonal Matched Antibody Pair, PBS Only. Capture antibody: 68987-1-PBS. Detection antibody: 68987-2-PBS. Standard:Ag26318. Range: 1.563-100 ng/mL