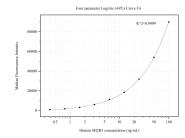

## Selected Validation Data

Cytometric bead array standard curve of MP50470-1, SH2B3 Monoclonal Matched Antibody Pair, PBS Only. Capture antibody: 68989-1-PBS. Detection antibody: 68989-2-PBS. Standard:Ag17381. Range: 0.391-100 ng/mL