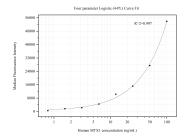

Cytometric bead array standard curve of MP50471-2, MTX1 Monoclonal Matched Antibody Pair, PBS Only. Capture antibody: 68990-1-PBS. Detection antibody: 68990-3-PBS. Standard:Ag7685. Range: 0.781-100 ng/mL