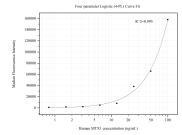

## Selected Validation Data

Cytometric bead array standard curve of MP50471-1, MTX1 Monoclonal Matched Antibody Pair, PBS Only. Capture antibody: 68990-1-PBS. Detection antibody: 68990-2-PBS. Standard:Ag7685. Range: 0.781-100 ng/mL