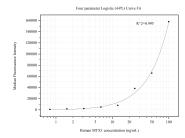

## Selected Validation Data

Cytometric bead array standard curve of MP50471-1, MTX1 Monoclonal Matched Antibody Pair, PBS Only. Capture antibody: 68990-1-PBS. Detection antibody: 68990-2-PBS. Standard:Ag7685. Range: 0.781-100 ng/mL