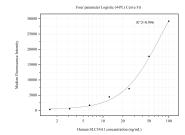

## **Selected Validation Data**

Cytometric bead array standard curve of MP50486-3, SLC34A1 Monoclonal Matched Antibody Pair, PBS Only. Capture antibody: 68993-4-PBS. Detection antibody: 68993-5-PBS. Standard:Ag35702. Range: 1.563-100 ng/mL