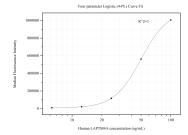

## Selected Validation Data

Cytometric bead array standard curve of MP50487-1, LAPTM4A Monoclonal Matched Antibody Pair, PBS Only. Capture antibody: 68994-1-PBS. Detection antibody: 68994-2-PBS. Standard:Ag6768. Range: 6.25-100 ng/mL